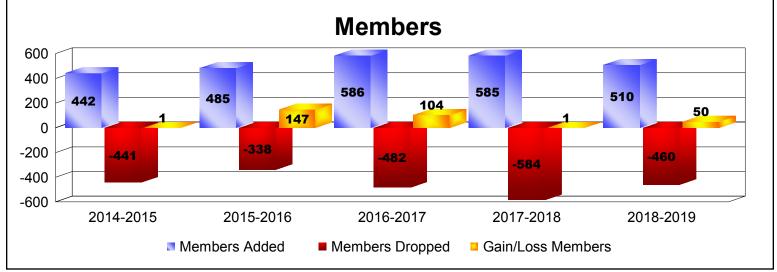

District 404 B2

As of June 2019 Cumulative

| Year      | New<br>Clubs | Dropped<br>Clubs | Gain/<br>Loss<br>Clubs | New<br>Members | Charter<br>Members | Reinstate<br>Members | Transfer<br>Members | Total<br>Member<br>Added | Total<br>Members<br>Dropped | Gain/<br>Loss<br>Members |
|-----------|--------------|------------------|------------------------|----------------|--------------------|----------------------|---------------------|--------------------------|-----------------------------|--------------------------|
| 2014-2015 | 7            | -3               | 4                      | 246            | 165                | 29                   | 2                   | 442                      | -441                        | 1                        |
| 2015-2016 | 10           | 0                | 10                     | 246            | 219                | 18                   | 2                   | 485                      | -338                        | 147                      |
| 2016-2017 | 9            | -5               | 4                      | 367            | 195                | 16                   | 8                   | 586                      | -482                        | 104                      |
| 2017-2018 | 6            | -3               | 3                      | 390            | 155                | 36                   | 4                   | 585                      | -584                        | 1                        |
| 2018-2019 | 7            | -10              | -3                     | 316            | 175                | 14                   | 5                   | 510                      | -460                        | 50                       |
| Average   | 8            | -4               | 4                      | 313            | 182                | 23                   | 4                   | 522                      | -461                        | 61                       |