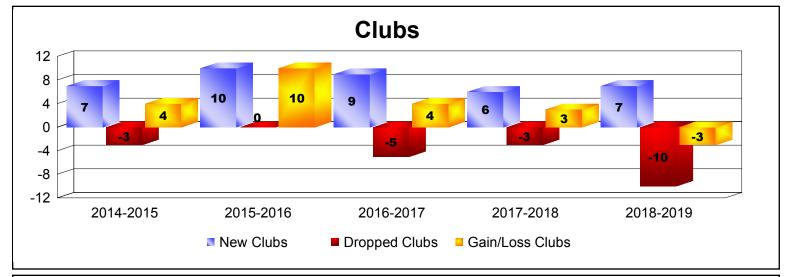

District 404 B2

As of June 2019 Cumulative

| Year      | New<br>Clubs | Dropped<br>Clubs | Gain/<br>Loss<br>Clubs | New<br>Members | Charter<br>Members | Reinstate<br>Members | Transfer<br>Members | Total<br>Member<br>Added | Total<br>Members<br>Dropped | Gain/<br>Loss<br>Members |
|-----------|--------------|------------------|------------------------|----------------|--------------------|----------------------|---------------------|--------------------------|-----------------------------|--------------------------|
| 2014-2015 | 7            | -3               | 4                      | 246            | 165                | 29                   | 2                   | 442                      | -441                        | 1                        |
| 2015-2016 | 10           | 0                | 10                     | 246            | 219                | 18                   | 2                   | 485                      | -338                        | 147                      |
| 2016-2017 | 9            | -5               | 4                      | 367            | 195                | 16                   | 8                   | 586                      | -482                        | 104                      |
| 2017-2018 | 6            | -3               | 3                      | 390            | 155                | 36                   | 4                   | 585                      | -584                        | 1                        |
| 2018-2019 | 7            | -10              | -3                     | 316            | 175                | 14                   | 5                   | 510                      | -460                        | 50                       |
| Average   | 8            | -4               | 4                      | 313            | 182                | 23                   | 4                   | 522                      | -461                        | 61                       |